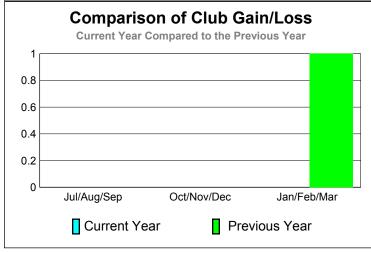

|             |                     | Club                          |                                   | <u>Clubs</u>                     |                                  |  |  |  |  |
|-------------|---------------------|-------------------------------|-----------------------------------|----------------------------------|----------------------------------|--|--|--|--|
|             |                     | 201                           |                                   | 2009-2010                        |                                  |  |  |  |  |
| Month       | New<br>Club<br>Goal | Actual<br>New<br><u>Clubs</u> | Actual<br>Dropped<br><u>Clubs</u> | Gain/<br>Loss of<br><u>Clubs</u> | Gain/<br>Loss of<br><u>Clubs</u> |  |  |  |  |
| Jul/Aug/Sep | 1                   | 0                             | 0                                 | 0                                | 0                                |  |  |  |  |
| Oct/Nov/Dec | 0                   | 0                             | 0                                 | 0                                | 0                                |  |  |  |  |
| Jan/Feb/Mar | 0                   | 0                             | 0                                 | 0                                | 1                                |  |  |  |  |
| Totals      | 1                   | 0                             | 0                                 | 0                                | 1                                |  |  |  |  |