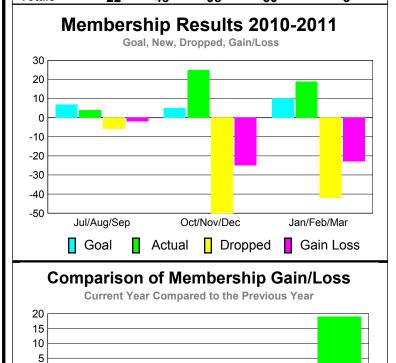

## YTD Status Quo Clubs 2010-2011

Status Quo Clubs Compared to Status Quo Members

6
4
2
0
-2
-4
-6

Jul/Aug/Sep Oct/Nov/Dec Jan/Feb/Mar

Status Quo Clubs Total Status Quo Members

|             | J 57        |               |             |             |             |  |  |  |
|-------------|-------------|---------------|-------------|-------------|-------------|--|--|--|
| MEMBERSHIP  |             |               |             |             |             |  |  |  |
|             | <u>N</u>    | <b>Aember</b> | Membership  |             |             |  |  |  |
|             |             | 201           | 2009-2010   |             |             |  |  |  |
|             |             |               |             |             |             |  |  |  |
|             | Net         | Actual        | Actual      | Gain/       | Gain/       |  |  |  |
|             | Memb        | New           | Dropped     | Loss of     | Loss of     |  |  |  |
| Month       | <u>Goal</u> | <u>Memb</u>   | <u>Memb</u> | <u>Memb</u> | <u>Memb</u> |  |  |  |
| Jul/Aug/Sep | 7           | 4             | -6          | -2          | -16         |  |  |  |
| Oct/Nov/Dec | 5           | 25            | -50         | -25         | 0           |  |  |  |
| Jan/Feb/Mar | 10          | 19            | -42         | -23         | 19          |  |  |  |
| Totals      | 22          | 48            | -98         | -50         | 3           |  |  |  |