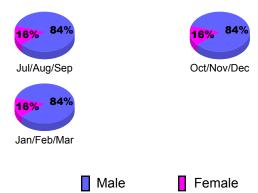

|             |  |  |  |
|             | Net         | Actual        | Actual      | Gain/       | Gain/       |  |  |  |
|             | Memb        | New           | Dropped     | Loss of     | Loss of     |  |  |  |
| Month       | <u>Goal</u> | <u>Memb</u>   | <u>Memb</u> | <u>Memb</u> | <u>Memb</u> |  |  |  |
| Jul/Aug/Sep | 7           | 4             | -6          | -2          | -16         |  |  |  |
| Oct/Nov/Dec | 5           | 25            | -50         | -25         | 0           |  |  |  |
| Jan/Feb/Mar | 10          | 19            | -42         | -23         | 19          |  |  |  |
| Totals      | 22          | 48            | -98         | -50         | 3           |  |  |  |

GMT CA: 4



## Gender Comparison 2010-2011

Oct/Nov/Dec

Jan/Feb/Mar

Previous Year